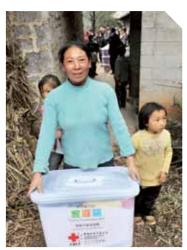

#### 云南地震

2012年9月9日,云南省彝良县发生5.7级地震,中国红基会响应总会号召,迅速投入救灾工作,理事长郭长江、副理事长兼秘书长孙硕鹏带领赈灾工作组深入灾区,开展紧急救援行动。中国红基会还开展了温暖彝良行动,持续支持云南彝良地震灾区,彰显了红十字人道救助职责。

为云南地震灾区送去急救物资

工作人员与灾民进行交谈,了解灾情

灾民拿到家庭箱后的喜悦心情

学生排队领取生活用品

Disaster victims in Yiliang get the Family Boxes.

Deliver emergency supplies to the earthquake disaster areas of Yunnan

Staff talk with disaster victims for grasping the condition of disaster

Joy of disaster victims after receiving the family box

Students stand in a line to get articles for daily use