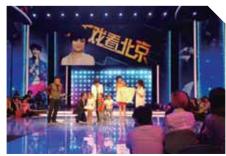

# 2012 中国红基会年报 13

A theme class meeting convened by volunteers in Guo Quan Yan Primary School.

Secretary General Sun Shuopeng is interviewed by the program of Interview Live of People's Daily Online.

A volunteer is teaching PE to children from disaster areas.