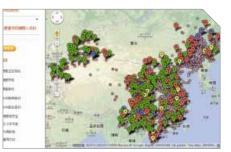

## 建立公开透明机制

2012 年 12 月中国红基会建成并上线运行 项目地图系统,以地理坐标的形式显示援建项

目,便于捐赠者和公众查询,初步实现了 GPS 式的捐赠信息定位查询。