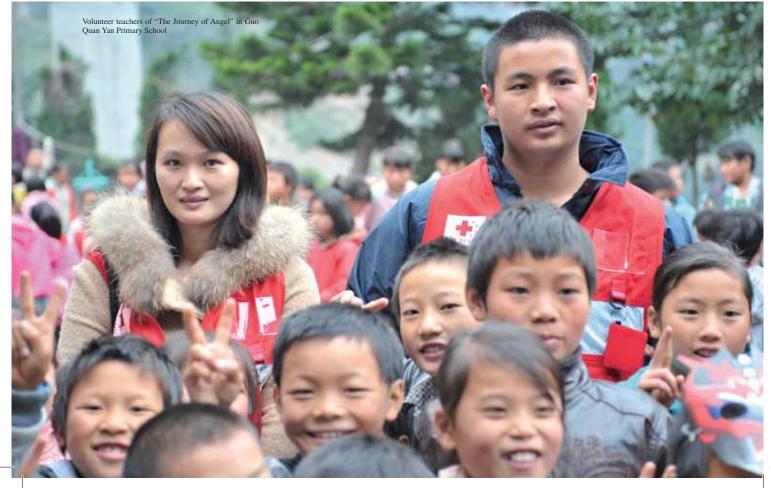

#### Volunteers

In the middle of September, 2012, CRCF launched and carried out the volunteer service activities of "The Journey of Angel" in Yiliang earthquake disaster area of Yunnan Province and established the first "Angel House" in China. CRCF organized one after another five batches of 70 volunteers to leave for the disaster area for taking part in the emergency relief, relief needs investigation, the implementation of the relief action of "To Warm Yiliang" and short-term aid education to schools in the disaster area and so on.

#### The Journey of Angel

In the middle of September, 2012, CRCF launched four sessions of volunteer service activities of "The Journey of Angel" in Yiliang earthquake disaster area of Yunnan Province and established the first "Angel House" in China. The volunteer services were introduced in an all-round way into sectors such as the investigation and evaluation of relief needs in Yiliang earthquake region, design and formulation of relief schemes and implementation of relief activities, obtaining initial effect and receiving recognition from every part of the society.