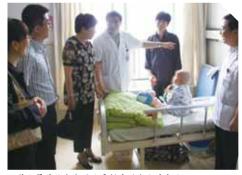

The child with aplastic anemia first aided by "Eastern Angle Fund".

Li Yapeng sees a child with illness in the People's Hospital of Anshun City.

A doctor is doing a check-up for a child helped by "Angel Sunshine Action for Helping Children with CHD". A doctor from the Armed Police General Hospital makes a screening for children with CHD in Xining City of Qinghai Province.