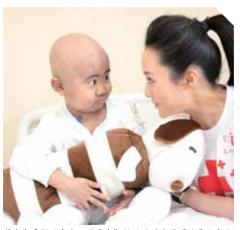

The child with aplastic anemia first aided by "Eastern Angle Fund".

Li Yapeng sees a child with illness in the People's Hospital of Anshun City.

A doctor is doing a check-up for a child helped by "Angel Sunshine Action for Helping Children with CHD". A doctor from the Armed Police General Hospital makes a screening for children with CHD in Xining City of Qinghai Province.