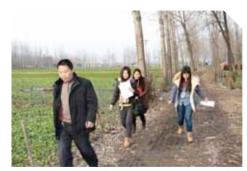

## 天使之旅

2012年9月中旬,中国红基会在云南彝良地震灾区启动和展开了四期"天使之旅"志愿 者服务活动,并设立了全国第一家"天使驿站"。在彝良震区救助需求调查评估、救助方案 设计制定及救助活动开展执行等环节中,全面引入志愿者服务,取得初步成效,受到社会各 方面的关注和肯定。

2012 年 12 月,中国红基会天使之旅再出发,选择河南省作为全国第二个推展省份,12 月 19 日,"天使之旅 – 河南行动"在信阳、驻马店两市展开,来自各地的 30 余名志愿者寻 访了 14 个县区的 41 名白血病患儿。

天使之旅,我们在路上

首个天使驿站

天使之旅志愿者

# 2012 中国红基会年报 31

天使之旅志愿者在为同学们发文具

"天使之旅"工作人员到白血病患儿 家回访

天使之旅志愿者深入河南信阳和驻马店寻访被救助的贫困 白血病患儿

天使之旅工作人员与被救助的白血病患儿

"天使之旅"彝良活动志愿者入户调 查灾后重建需求

"天使之旅"彝良行动工作人员与锅圈岩小学生们在一起