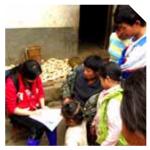

#### 云南地震

2012年9月9日,云南省彝良县发生5.7级地震,中国红基会响应总会号召,迅速投入救灾工作,理事长郭长江、副理事长兼秘书长孙硕鹏带领赈灾工作组深入灾区,开展紧急救援行动。中国红基会还开展了温暖彝良行动,持续支持云南彝良地震灾区,彰显了红十字人道救助职责。

为云南地震灾区送去急救物资

工作人员与灾民进行交谈,了解灾情

灾民拿到家庭箱后的喜悦心情

学生排队领取生活用品

Deliver emergency supplies to the earthquake disaster areas of Yunnan

Staff talk with disaster victims for grasping the condition of disaster

Joy of disaster victims after receiving the family box

Students stand in a line to get articles for daily use