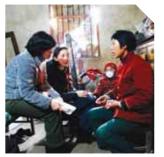

#### 云南地震

2012年9月9日,云南省彝良县发生5.7级地震,中国红基会响应总会号召,迅速投入救灾工作,理事长郭长江、副理事长兼秘书长孙硕鹏带领赈灾工作组深入灾区,开展紧急救援行动。中国红基会还开展了温暖彝良行动,持续支持云南彝良地震灾区,彰显了红十字人道救助职责。

为云南地震灾区送去急救物资

工作人员与灾民进行交谈,了解灾情

灾民拿到家庭箱后的喜悦心情

学生排队领取生活用品

#### Yunnan Earthquake

On September 9th, 2012, Yiliang County of Yunnan Province was hit by an earthquake at 5.7 magnitude. CRCF, responding to the call of the headquarters, rapidly participated in the disaster relief. Guo Changjiang, the chairman of CRCF and Sun Shuopeng, the vice-chairman of CRCF led the work group of disaster relief to come into the disaster area for carrying out emergency relief. CRCF has also launched the Action to Warm Yiliang for continuously helping the earthquake disaster area in Yiliang of Yunnan Province, thus manifesting the function of humanitarian relief of the Red Cross.

Deliver emergency supplies to the earthquake disaster areas of Yunnan

Staff talk with disaster victims for grasping the condition of disaster

Joy of disaster victims after receiving the family box

Students stand in a line to get articles for daily use