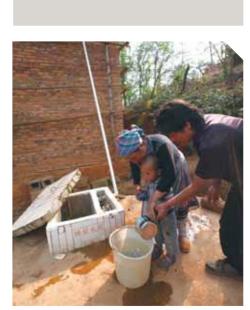

3月29日,中国红基会向云南省红十字会拨付抗旱资金100万元,用于在特旱、重旱地 区援建中小型水利工程。

中国红基会援建的博爱水窖

红十字会为村民送来饮用水

送水车正为曲靖市沾益县一所小学的"水柜"注水

The Red Cross helps build the Water Cellar for Fraternity.

The Red Cross delivers drinking water to the villagers

Water truck is injecting water to "water tank" at a primary school in Zhanyi county, Qujing.