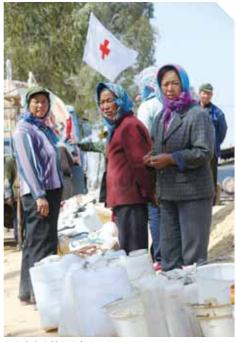

#### 云南地震

2012年9月9日,云南省彝良县发生5.7级地震,中国红基会响应总会号召,迅速投入救灾工作,理事长郭长江、副理事长兼秘书长孙硕鹏带领赈灾工作组深入灾区,开展紧急救援行动。中国红基会还开展了温暖彝良行动,持续支持云南彝良地震灾区,彰显了红十字人道救助职责。

为云南地震灾区送去急救物资

工作人员与灾民进行交谈,了解灾情

灾民拿到家庭箱后的喜悦心情

学生排队领取生活用品

Deliver emergency supplies to the earthquake disaster areas of Yunnan

Staff talk with disaster victims for grasping the condition of disaster

Joy of disaster victims after receiving the family box

Students stand in a line to get articles for daily use