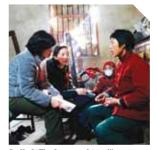

#### 云南地震

2012年9月9日,云南省彝良县发生5.7级地震,中国红基会响应总会号召,迅速投入救灾工作,理事长郭长江、副理事长兼秘书长孙硕鹏带领赈灾工作组深入灾区,开展紧急救援行动。中国红基会还开展了温暖彝良行动,持续支持云南彝良地震灾区,彰显了红十字人道救助职责。

为云南地震灾区送去急救物资

工作人员与灾民进行交谈,了解灾情

灾民拿到家庭箱后的喜悦心情

学生排队领取生活用品

Deliver emergency supplies to the earthquake disaster areas of Yunnan

Staff talk with disaster victims for grasping the condition of disaster

Joy of disaster victims after receiving the family box

Students stand in a line to get articles for daily use