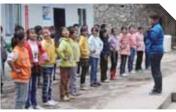

#### 云南地震

2012年9月9日,云南省彝良县发生5.7级地震,中国红基会响应总会号召,迅速投入救灾工作,理事长郭长江、副理事长兼秘书长孙硕鹏带领赈灾工作组深入灾区,开展紧急救援行动。中国红基会还开展了温暖彝良行动,持续支持云南彝良地震灾区,彰显了红十字人道救助职责。

为云南地震灾区送去急救物资

工作人员与灾民进行交谈,了解灾情

灾民拿到家庭箱后的喜悦心情

学生排队领取生活用品

Deliver emergency supplies to the earthquake disaster areas of Yunnan

Staff talk with disaster victims for grasping the condition of disaster

Joy of disaster victims after receiving the family box

Students stand in a line to get articles for daily use