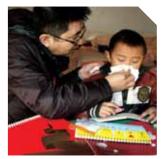

#### 天使阳光救心行

2012年,中国红基会推出"天使阳光救 心行边疆行"活动,该活动于6月至9月, 先后协调武警总医院、北京军区总医院、二炮 总医院、陕西省人民医院、第三军医大学大坪 医院等医疗机构深入青海、新疆生产建设兵团、 西藏、贵州、黑龙江等地少数民族地区进行义 诊及先心病筛查工作,共计筛查出符合救助条 件的贫困先心病患儿571人,并安排其中的 135名复杂先心病患儿到北京安贞医院、北京 军区总医院和武警总医院接受手术治疗,使这 些患儿全部得到救治,重获新生。

The child with aplastic anemia first aided by "Eastern Angle Fund".

Li Yapeng sees a child with illness in the People's Hospital of Anshun City.

A doctor is doing a check-up for a child helped by "Angel Sunshine Action for Helping Children with CHD". A doctor from the Armed Police General Hospital makes a screening for children with CHD in Xining City of Qinghai Province.

# Angel Sunshine Action for Helping Children with Congenital Heart Disease

In 2012, CRCF launched the activity of "Angel Sunshine Action for Helping Children with Congenital Heart Disease in Frontier Regions". From June to September, the Action successively coordinated with The Armed Police General Hospital, Military General Hospital of Beijing PLA, the Second Artillery General Hospital, Shaanxi Provincial People's Hospital and Daping Hospital of the Third Military Medical University to come into Qinghai, Xinjiang production and Construction Corps, Tibet, Guizhou, Heilongjiang and other minority nationality regions for seeing patients on a volunteer basis and screening the children with congenital heart disease. As a result, there were 571 children with congenital heart disease from poor families who met the conditions for helping, and we arranged 135 children with complex congenital heart disease among them to Beijing Anzhen Hospital, Military General Hospital of Beijing PLA and the Armed Police General Hospital for being treated surgically, which made all these children with illness cured and twice-born.

Spot of the Meeting for the Review on Lottery Public Welfare Fund Aiding project in 2012

Staff go to the designated hospitals for seeing children with leukemia

Welcoming children with CHD and their parents at Beijing West Railway Station