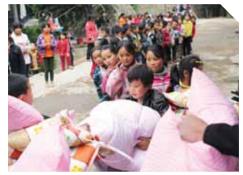

#### 云南地震

2012年9月9日,云南省彝良县发生5.7级地震,中国红基会响应总会号召,迅速投入救灾工作,理事长郭长江、副理事长兼秘书长孙硕鹏带领赈灾工作组深入灾区,开展紧急救援行动。中国红基会还开展了温暖彝良行动,持续支持云南彝良地震灾区,彰显了红十字人道救助职责。

为云南地震灾区送去急救物资

工作人员与灾民进行交谈,了解灾情

灾民拿到家庭箱后的喜悦心情

学生排队领取生活用品

#### Yunnan Earthquake

On September 9th, 2012, Yiliang County of Yunnan Province was hit by an earthquake at 5.7 magnitude. CRCF, responding to the call of the headquarters, rapidly participated in the disaster relief. Guo Changjiang, the chairman of CRCF and Sun Shuopeng, the vice-chairman of CRCF led the work group of disaster relief to come into the disaster area for carrying out emergency relief. CRCF has also launched the Action to Warm Yiliang for continuously helping the earthquake disaster area in Yiliang of Yunnan Province, thus manifesting the function of humanitarian relief of the Red Cross.

Deliver emergency supplies to the earthquake disaster areas of Yunnan

Staff talk with disaster victims for grasping the condition of disaster

Joy of disaster victims after receiving the family box

Students stand in a line to get articles for daily use