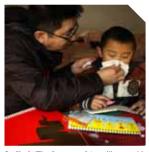

#### 天使阳光救心行

2012年,中国红基会推出"天使阳光救 心行边疆行"活动,该活动于6月至9月, 先后协调武警总医院、北京军区总医院、二炮 总医院、陕西省人民医院、第三军医大学大坪 医院等医疗机构深入青海、新疆生产建设兵团、 西藏、贵州、黑龙江等地少数民族地区进行义 诊及先心病筛查工作,共计筛查出符合救助条 件的贫困先心病患儿571人,并安排其中的 135名复杂先心病患儿到北京安贞医院、北京 军区总医院和武警总医院接受手术治疗,使这 些患儿全部得到救治,重获新生。

The child with aplastic anemia first aided by "Eastern Angle Fund".

Li Yapeng sees a child with illness in the People's Hospital of Anshun City.

A doctor is doing a check-up for a child helped by "Angel Sunshine Action for Helping Children with CHD". A doctor from the Armed Police General Hospital makes a screening for children with CHD in Xining City of Qinghai Province.

# Angel Sunshine Action for Helping Children with Congenital Heart Disease

In 2012, CRCF launched the activity of "Angel Sunshine Action for Helping Children with Congenital Heart Disease in Frontier Regions". From June to September, the Action successively coordinated with The Armed Police General Hospital, Military General Hospital of Beijing PLA, the Second Artillery General Hospital, Shaanxi Provincial People's Hospital and Daping Hospital of the Third Military Medical University to come into Qinghai, Xinjiang production and Construction Corps, Tibet, Guizhou, Heilongjiang and other minority nationality regions for seeing patients on a volunteer basis and screening the children with congenital heart disease. As a result, there were 571 children with congenital heart disease from poor families who met the conditions for helping, and we arranged 135 children with complex congenital heart disease among them to Beijing Anzhen Hospital, Military General Hospital of Beijing PLA and the Armed Police General Hospital for being treated surgically, which made all these children with illness cured and twice-born.