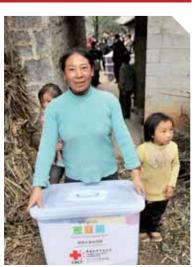

#### 云南地震

2012年9月9日,云南省彝良县发生5.7级地震,中国红基会响应总会号召,迅速投入救灾工作,理事长郭长江、副理事长兼秘书长孙硕鹏带领赈灾工作组深入灾区,开展紧急救援行动。中国红基会还开展了温暖彝良行动,持续支持云南彝良地震灾区,彰显了红十字人道救助职责。

为云南地震灾区送去急救物资

工作人员与灾民进行交谈,了解灾情

灾民拿到家庭箱后的喜悦心情

学生排队领取生活用品

Deliver emergency supplies to the earthquake disaster areas of Yunnan

Staff talk with disaster victims for grasping the condition of disaster

Joy of disaster victims after receiving the family box

Students stand in a line to get articles for daily use