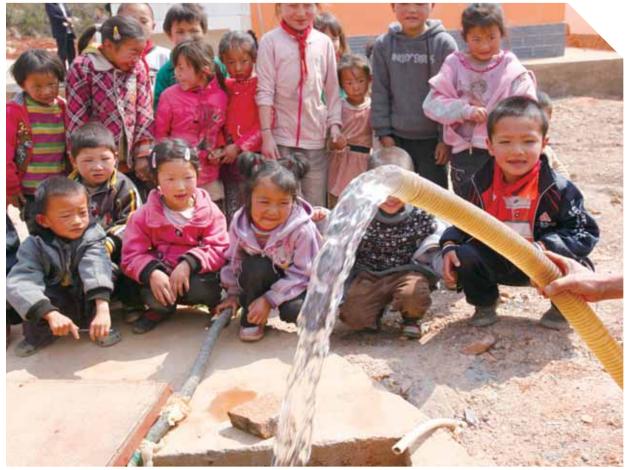

#### 春雨行动 2012 再出发

3月中旬,中国红基会组织工作人员和首都媒体记者深入云南旱灾地区实地考察旱情,回访2010年春雨行动项目援建的部分饮水工程,了解到云南旱灾的严重程度后,于3月23日发起"春雨行动——2012再出发"大型公益活动,这是继2010年针对西南五省百年不遇大旱发起的"春雨行动" 后开展的又一项大型抗旱公益项目;针对云南的连续干旱,呼吁社会各界爱心人士伸出援助之手,帮助云南灾区打井送水,为灾区民众捐赠急需的水、粮食等生活物资及善款。

3月29日,中国红基会向云南省红十字会拨付抗旱资金100万元,用于在特旱、重旱地 区援建中小型水利工程。

中国红基会援建的博爱水窖

红十字会为村民送来饮用水

送水车正为曲靖市沾益县一所小学的"水柜"注水

#### Spring Rain Action --- 2012 Starting Off Again

In the middle ten days of March, CRCF organized staff and the media and reporters in Beijing to come into the drought area in Yunnan Province for investigating on the spot the drought and visit again some drinking water works built by the Project of Spring Rain Action 2010. After knowing the severity of the drought in Yunnan, we launched on March 23rd the large scale public welfare activity of "Spring Rain Action --- 2012 Starting Off Again", which was another large scale drought-resisting public welfare project after the "Spring Rain Action" carried out for the biggest drought in a century in five provinces in Southwest China in the year of 2010; as for the continuous drought in Yunnan, we called for public figures from every part of society to reach out your hands of aiding for helping the disaster area in Yunnan to dig wells and deliver water and providing the people in the disaster area with living materials such as water and food in urgent need and donations.

On March 29th, CRCF appropriated 1 million Yuan as drought-resisting fund to the Red Cross of Yunan Province for building middle and small scale irrigation works in the drought-stricken-extremely areas and drought-stricken-severely areas.

The Red Cross helps build the Water Cellar for Fraternity.

The Red Cross delivers drinking water to the villagers

Water truck is injecting water to "water tank" at a primary school in Zhanyi county, Qujing.