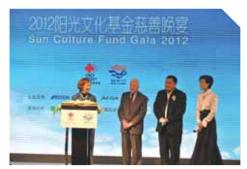

#### Sunshine Culture Fund

In 2012, Sunshine Culture Fund has held a theme party of "Growing Up in the Sunshine and Let the World Full of Love", which was a art gathering of migrant students in Beijing, attracting about 300 teachers and students from 8 schools for children of migrant laborers such as Huangzhuang School, Hongshan School and Yuquanlu Primary School etc. Up to now, the public welfare project of "Growing Up in the Sunshine" of Sunshine Culture Fund has carried out activities in about 30 schools in Beijing, with more than 20,000 immigrated adolescents benefited from this project to varying degrees. At the end of the year, the Forum and Evening Dinner of Sunshine Culture Fund has raised about 9 million Yuan for supporting the Project of "Sunshine Art Classroom".

9 million yuan was raised in Sun Culture Fund Gata 2012

## ●阳光文化基金

2012 年度阳光文化基金主办了"阳光下 成长 让世界充满爱"主题联欢会,本次活动 是在京打工子弟学生的一次艺术聚会,来自黄 庄学校、弘善学校、玉泉路小学等 8 所打工 子弟学校近 300 名师生参与了此次活动。截 止目前,阳光文化基金的"阳光下成长"公益 项目在北京 30 余所学校开展活动,已有超过 20000 名流动青少年不同程度地受惠于这一 项目。年底,阳光文化基金论坛和晚宴筹款近 900 万元用于支持"阳光艺术教室"项目。

2012 阳光文化基金慈善晚宴筹款近 900 万元