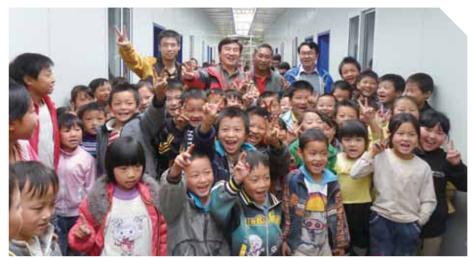

## 天使之旅

2012年9月中旬,中国红基会在云南彝良地震灾区启动和展开了四期"天使之旅"志愿 者服务活动,并设立了全国第一家"天使驿站"。在彝良震区救助需求调查评估、救助方案 设计制定及救助活动开展执行等环节中,全面引入志愿者服务,取得初步成效,受到社会各 方面的关注和肯定。

2012 年 12 月,中国红基会天使之旅再出发,选择河南省作为全国第二个推展省份,12 月 19 日,"天使之旅 – 河南行动"在信阳、驻马店两市展开,来自各地的 30 余名志愿者寻 访了 14 个县区的 41 名白血病患儿。

# 2012 中国红基会年报 31

天使之旅志愿者在为同学们发文具

"天使之旅"工作人员到白血病患儿 家回访

天使之旅志愿者深入河南信阳和驻马店寻访被救助的贫困 白血病患儿

天使之旅工作人员与被救助的白血病患儿

"天使之旅"彝良活动志愿者入户调 查灾后重建需求

"天使之旅"彝良行动工作人员与锅圈岩小学生们在一起