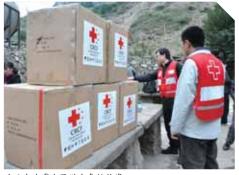

3月29日,中国红基会向云南省红十字会拨付抗旱资金100万元,用于在特旱、重旱地 区援建中小型水利工程。

中国红基会援建的博爱水窖

红十字会为村民送来饮用水

送水车正为曲靖市沾益县一所小学的"水柜"注水

On March 29th, CRCF appropriated 1 million Yuan as drought-resisting fund to the Red Cross of Yunan Province for building middle and small scale irrigation works in the drought-stricken-extremely areas and drought-stricken-severely areas.

The Red Cross helps build the Water Cellar for Fraternity.

The Red Cross delivers drinking water to the villagers

Water truck is injecting water to "water tank" at a primary school in Zhanyi county, Qujing.