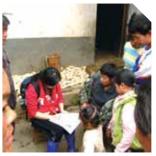

## 天使之旅

2012年9月中旬,中国红基会在云南彝良地震灾区启动和展开了四期"天使之旅"志愿 者服务活动,并设立了全国第一家"天使驿站"。在彝良震区救助需求调查评估、救助方案 设计制定及救助活动开展执行等环节中,全面引入志愿者服务,取得初步成效,受到社会各 方面的关注和肯定。

2012 年 12 月,中国红基会天使之旅再出发,选择河南省作为全国第二个推展省份,12 月 19 日,"天使之旅 – 河南行动"在信阳、驻马店两市展开,来自各地的 30 余名志愿者寻 访了 14 个县区的 41 名白血病患儿。

天使之旅,我们在路上

首个天使驿站

天使之旅志愿者

# 2012 中国红基会年报 31

天使之旅志愿者在为同学们发文具

"天使之旅"工作人员到白血病患儿 家回访

天使之旅志愿者深入河南信阳和驻马店寻访被救助的贫困 白血病患儿

天使之旅工作人员与被救助的白血病患儿

"天使之旅"彝良活动志愿者入户调 查灾后重建需求

"天使之旅"彝良行动工作人员与锅圈岩小学生们在一起