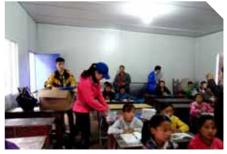

#### Cui Yongyuan Public Welfare Fund

In 2012 Cui Yongyuan Public Welfare Fund has held the sixth session of the Project of "Rural Teacher Training Course: Love Flying" and 100 rural teachers from 13 counties and cities such as Fenghuang County and Longshan County in Hunan Province have attended the training. The bright spot of this session of training was mobilizing strengths from all circles of the society to carry out activities in the main forms of volunteer service and public participation. And a public welfare brand of "Love Flying" was formed as the project of rural teacher training was carried out in a deep-going way.

#### **Rural Teacher Training**

On August 10th, 2012, six organizations, CRCF Cui Yongyuan Public Welfare Fund, Tencent Foundation, Our Free Sky (OFS), Beijing Love Home Volunteer Workers Union, China Tao Xingzhi Foundation, Beijing National Day School and Beijing No.4 High School, jointly organized the sixth session of the Project of "Rural Teacher Training Course: Love Flying", which has provided training to 100 rural teachers from 13 counties and cities of Fenghuang County and Longshan County of Hunan Province etc.

The bright spot of this session of training was mobilizing strengths from all circles of the society to carry out activities in the main forms of volunteer service and public participation. The spirits of volunteer service were embodied in all sides from the establishment of organizing committee to screening of rural teacher, from teachers giving lessons and training sites to transportation to and from the site, including every aspect of class opening ceremony.

There were 30 core volunteers selected from about 700 candidates.