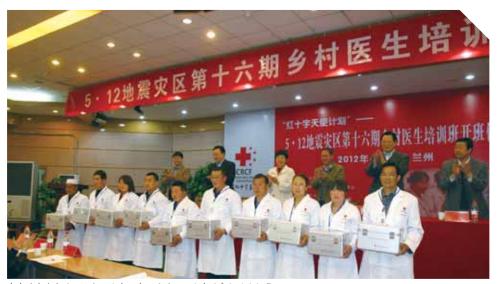

#### **Rural Doctor Training**

In 2012, CRCF has held four sessions of rural doctor training in Shaanxi, Gansu, Yunan and Beijing respectively, providing training to 496 rural teachers totally.

More than 100 doctors from three cities and six counties of Dingxi, Tianshui and Longnan of Gansu Province attend the opening ceremony.