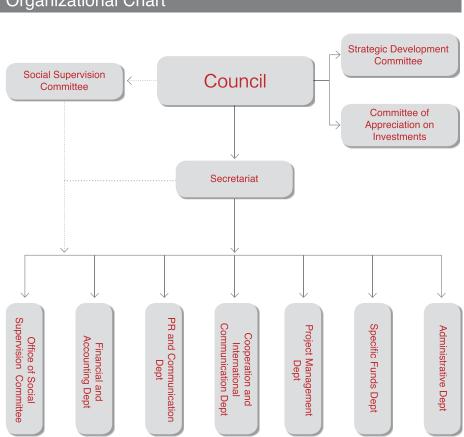

|
| APPENDIX                                          |    |
| Annual Auditing Report 2012                       | 43 |
| Chronicle of Events in 2012                       | 48 |



# **ABOUT US**

The Chinese Red Cross Foundation (CRCF) is a national public fundraising organization registered with the Ministry of Civil Affairs of PRC. As an independent foundation under the administration of the Red Cross Society of China (RCSC), the mission of CRCF is to carry forward the core spirit of the Red Cross: humanity, fraternity and dedication, improve the living and development conditions of human beings, protect their health and lives and promote world peace and social advancement.

CRCF is one of the first batch of six foundations ranked as "5A Foundation" by the Ministry of Civil Affairs.



### **Organizational Chart**



# HONORARY CHAIRMAN AND VICE-CHAIRMAN

#### HONORARY CHAIRMAN



Ismail Amat Vice-chairman of the 10th Standing Committee of the NPC



Jiang Zhenghua Vice-chairman of the 9th and 10th Standing Committee of the NPC



Peng Peiyun Vice-Chairwoman of the 9th Standing Committee of the NPC and the Former Chairman of RCSC

#### HONORARY VICE-CHAIRMAN



Jiang Yiman Former Executive Vicechairwoman of RCSC



# MEMBERS OF THE THIRD SESSION OF COUNCIL

#### Chairman, Vice-chairmen and Secretary General of CRCF



Guo Changjiang Chairman



Sun Shuopeng Executive Vicechairman and Secretary General



Liu Xuanguo Vice-chairman

#### HONORARY DIRECTORS

| Wang Baoning | Vice-chairman of Board of Directors, Cosmopolitan International Holdings Ltd.;     |
|------------