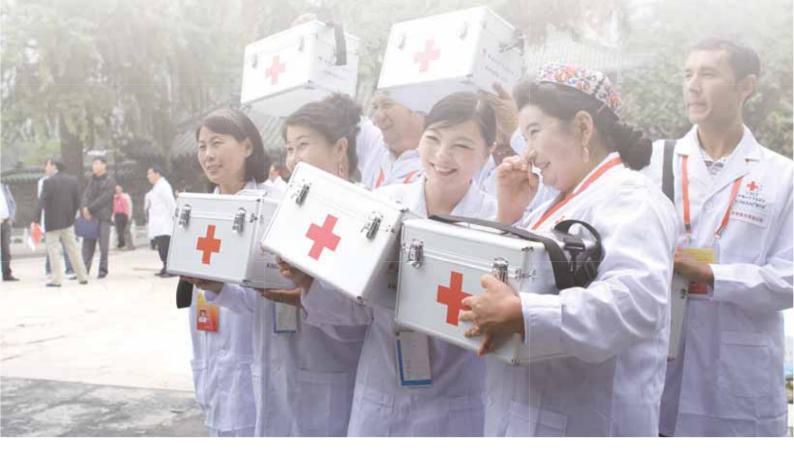

## 志愿者

2012 年 9 月中旬,中国红基会在云南彝良地震灾区启动和展开"天使之旅"志愿者服务 活动,并设立了全国第一家"天使驿站"。中国红基会先后组织五批 70 名志愿者前往灾区参 与紧急救援、救助需求调查、"温暖彝良"救助行动实施以及灾区学校短期支教等服务。

## 天使之旅

2012年9月中旬,中国红基会在云南彝良地震灾区启动和展开了四期"天使之旅"志愿 者服务活动,并设立了全国第一家"天使驿站"。在彝良震区救助需求调查评估、救助方案 设计制定及救助活动开展执行等环节中,全面引入志愿者服务,取得初步成效,受到社会各 方面的关注和肯定。

2012 年 12 月,中国红基会天使之旅再出发,选择河南省作为全国第二个推展省份,12 月 19 日,"天使之旅 – 河南行动"在信阳、驻马店两市展开,来自各地的 30 余名志愿者寻 访了 14 个县区的 41 名白血病患儿。