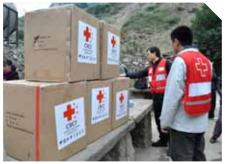

3月29日,中国红基会向云南省红十字会拨付抗旱资金100万元,用于在特旱、重旱地 区援建中小型水利工程。

中国红基会援建的博爱水窖

红十字会为村民送来饮用水

送水车正为曲靖市沾益县一所小学的"水柜"注水

On March 29th, CRCF appropriated 1 million Yuan as drought-resisting fund to the Red Cross of Yunan Province for building middle and small scale irrigation works in the drought-stricken-extremely areas and drought-stricken-severely areas.

The Red Cross helps build the Water Cellar for Fraternity.

The Red Cross delivers drinking water to the villagers

Water truck is injecting water to "water tank" at a primary school in Zhanyi county, Qujing.