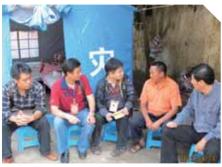

#### 云南地震

2012年9月9日,云南省彝良县发生5.7级地震,中国红基会响应总会号召,迅速投入救灾工作,理事长郭长江、副理事长兼秘书长孙硕鹏带领赈灾工作组深入灾区,开展紧急救援行动。中国红基会还开展了温暖彝良行动,持续支持云南彝良地震灾区,彰显了红十字人道救助职责。

为云南地震灾区送去急救物资

工作人员与灾民进行交谈,了解灾情

灾民拿到家庭箱后的喜悦心情

学生排队领取生活用品

#### Yunnan Earthquake

On September 9th, 2012, Yiliang County of Yunnan Province was hit by an earthquake at 5.7 magnitude. CRCF, responding to the call of the headquarters, rapidly participated in the disaster relief. Guo Changjiang, the chairman of CRCF and Sun Shuopeng, the vice-chairman of CRCF led the work group of disaster relief to come into the disaster area for carrying out emergency relief. CRCF has also launched the Action to Warm Yiliang for continuously helping the earthquake disaster area in Yiliang of Yunnan Province, thus manifesting the function of humanitarian relief of the Red Cross.

Deliver emergency supplies to the earthquake disaster areas of Yunnan

Staff talk with disaster victims for grasping the condition of disaster

Joy of disaster victims after receiving the family box

Students stand in a line to get articles for daily use