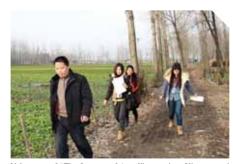

## 天使之旅

2012年9月中旬,中国红基会在云南彝良地震灾区启动和展开了四期"天使之旅"志愿 者服务活动,并设立了全国第一家"天使驿站"。在彝良震区救助需求调查评估、救助方案 设计制定及救助活动开展执行等环节中,全面引入志愿者服务,取得初步成效,受到社会各 方面的关注和肯定。

2012 年 12 月,中国红基会天使之旅再出发,选择河南省作为全国第二个推展省份,12 月 19 日,"天使之旅 – 河南行动"在信阳、驻马店两市展开,来自各地的 30 余名志愿者寻 访了 14 个县区的 41 名白血病患儿。

# 2012 中国红基会年报 31

天使之旅志愿者在为同学们发文具

"天使之旅"工作人员到白血病患儿 家回访

天使之旅志愿者深入河南信阳和驻马店寻访被救助的贫困 白血病患儿

天使之旅工作人员与被救助的白血病患儿

"天使之旅"彝良活动志愿者入户调 查灾后重建需求

"天使之旅"彝良行动工作人员与锅圈岩小学生们在一起