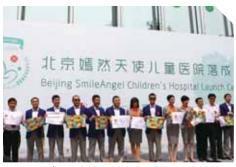

## ●嫣然天使基金

2012 年度嫣然天使基金共筹资 5000 万 元,创立了全国首个救治唇腭裂患儿的嫣然 天使儿童医院,形成了专业化的出生缺陷患 儿新救助模式,该医院于5月底落成,7月1 日营业;嫣然天使基金还主办的第三届中美 唇腭裂治疗新技术研讨会,增进了中外专家 学者在唇腭裂学术研究和临床治疗方面的经 验交流,促进了唇腭裂治疗领域的学术进展 和技术推进。2012 年成功救治 516 名唇腭裂 患者,取得了良好的社会效益。

嫣然天使儿童医院落成典礼

#### Smile Angel Fund

In 2012, Smile Angel Fund has raised 50 million Yuan in total. It founded the first Smile Angel Children's Hospital for treating and curing children with cheilopalatognathus, forming a specialized new mode of aiding children with birth defect. The construction of the hospital was completed at the end of May and it was put into operation on July 1st. Furthermore, Smile Angel Fund has also hosted the Third Sino-US Workshop for the New Technologies of Cheilopalatognathus Treatment, helping Chinese and foreign experts and scholars to exchange experience on academic research and clinical treatment of cheilopalatognathus and promoting the academic progress and technological development in the field of cheilopalatognathus treatment. The Fund has successfully treated and cured 516 patients with cheilopalatognathus in 2012, achieving a good social benefit.

Beijing Smile Angel Children's Hospital Launch Ceremony