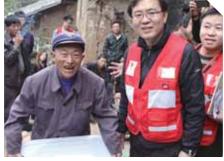

The child with aplastic anemia first aided by "Eastern Angle Fund".

Li Yapeng sees a child with illness in the People's Hospital of Anshun City.

A doctor is doing a check-up for a child helped by "Angel Sunshine Action for Helping Children with CHD". A doctor from the Armed Police General Hospital makes a screening for children with CHD in Xining City of Qinghai Province.