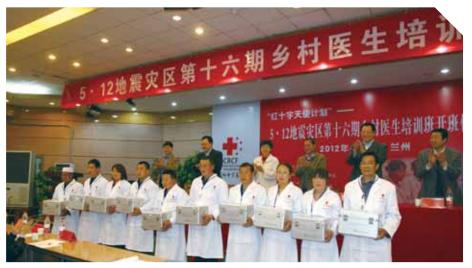

#### 乡村医生培训

2012年中国红基会分别在陕西、甘肃、云南、北京举办了四期乡医培训,培训乡村医生 496人。

来自甘肃省定西、天水、陇南三市 6 县的 100 名乡医参加开班仪式

#### **Rural Doctor Training**

In 2012, CRCF has held four sessions of rural doctor training in Shaanxi, Gansu, Yunan and Beijing respectively, providing training to 496 rural teachers totally.

More than 100 doctors from three cities and six counties of Dingxi, Tianshui and Longnan of Gansu Province attend the opening ceremony.