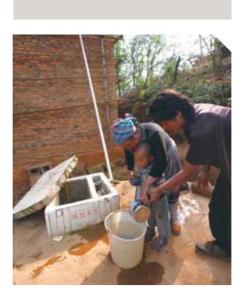

#### 春雨行动 2012 再出发

3月中旬,中国红基会组织工作人员和首都媒体记者深入云南旱灾地区实地考察旱情,回访2010年春雨行动项目援建的部分饮水工程,了解到云南旱灾的严重程度后,于3月23日发起"春雨行动——2012再出发"大型公益活动,这是继2010年针对西南五省百年不遇大旱发起的"春雨行动" 后开展的又一项大型抗旱公益项目;针对云南的连续干旱,呼吁社会各界爱心人士伸出援助之手,帮助云南灾区打井送水,为灾区民众捐赠急需的水、粮食等生活物资及善款。

3月29日,中国红基会向云南省红十字会拨付抗旱资金100万元,用于在特旱、重旱地 区援建中小型水利工程。

中国红基会援建的博爱水窖

红十字会为村民送来饮用水

送水车正为曲靖市沾益县一所小学的"水柜"注水

#### Spring Rain Action --- 2012 Starting Off Again

In the middle ten days of March, CRCF organized staff and the media and reporters in Beijing to come into the drought area in Yunnan Province for investigating on the spot the drought and visit again some drinking water works built by the Project of Spring Rain Action 2010. After knowing the severity of the drought in Yunnan, we launched on March 23rd the large scale public welfare activity of "Spring Rain Action --- 2012 Starting Off Again", which was another large scale drought-resisting public welfare project after the "Spring Rain Action" carried out for the biggest drought in a century in five provinces in Southwest China in the year of 2010; as for the continuous drought in Yunnan, we called for public figures from every part of society to reach out your hands of aiding for helping the disaster area in Yunnan to dig wells and deliver water and providing the people in the disaster area with living materials such as water and food in urgent need and donations.

On March 29th, CRCF appropriated 1 million Yuan as drought-resisting fund to the Red Cross of Yunan Province for building middle and small scale irrigation works in the drought-stricken-extremely areas and drought-stricken-severely areas.

The Red Cross helps build the Water Cellar for Fraternity.

The Red Cross delivers drinking water to the villagers

Water truck is injecting water to "water tank" at a primary school in Zhanyi county, Qujing.