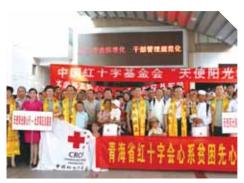

【6月18日】经小天使基金资助评审委员会委员评审,确定使用5.12地震灾区的尾款600万元,资助灾区白血病儿童190名,资助标准为:通过放化疗治疗的患儿资助3万元,通过造血干细胞移植治疗的患儿资助5万元。

【6月27日至7月2日】中国红基会天使阳光基金联合青海省红十字会、北京武警总医院和北京军区总医院开展"天使阳光 青海救心行",对 14 周岁以下的贫困家庭儿童进行免费先天性心脏病筛查及救治。本次"天使阳光救心行"筛查及救治范围 覆盖青海省内西宁、海东地区、海西蒙古族藏族自治州、海南藏族自治州及格尔木等地。来自北京武警总医院、北京军区总医院的6名医疗专家在短短一周的时间里行程 3000多公里,共为省内 383名贫困先心病患儿进行了免费筛查。

The child with aplastic anemia first aided by "Eastern Angle Fund".

Li Yapeng sees a child with illness in the People's Hospital of Anshun City.

A doctor is doing a check-up for a child helped by "Angel Sunshine Action for Helping Children with CHD". A doctor from the Armed Police General Hospital makes a screening for children with CHD in Xining City of Qinghai Province.