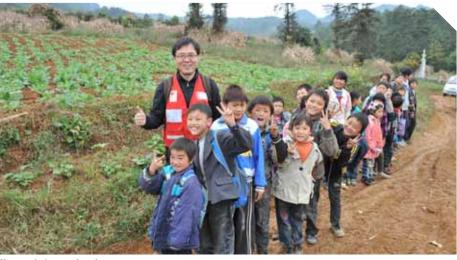

#### Volunteers

In the middle of September, 2012, CRCF launched and carried out the volunteer service activities of "The Journey of Angel" in Yiliang earthquake disaster area of Yunnan Province and established the first "Angel House" in China. CRCF organized one after another five batches of 70 volunteers to leave for the disaster area for taking part in the emergency relief, relief needs investigation, the implementation of the relief action of "To Warm Yiliang" and short-term aid education to schools in the disaster area and so on.

# 2012 中国红基会年报 17

"The Journey of Angel --- Henan Action" attracts more than 30 volunteers from all over the country.

As a firm supporting power to CRCF, these volunteers, through their own efforts, make the recipients be affected by happiness and hope as well as transmit the spirits of volunteer among the public to call for more people to participate volunteer services. They are "Sparks of Fire", injecting new vitality to the humanitarian efforts made by CRCF.