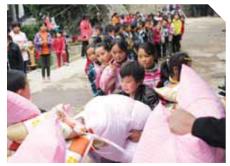

#### 云南地震

2012年9月9日,云南省彝良县发生5.7级地震,中国红基会响应总会号召,迅速投入救灾工作,理事长郭长江、副理事长兼秘书长孙硕鹏带领赈灾工作组深入灾区,开展紧急救援行动。中国红基会还开展了温暖彝良行动,持续支持云南彝良地震灾区,彰显了红十字人道救助职责。

为云南地震灾区送去急救物资

工作人员与灾民进行交谈,了解灾情

灾民拿到家庭箱后的喜悦心情

学生排队领取生活用品

#### Yunnan Earthquake

On September 9th, 2012, Yiliang County of Yunnan Province was hit by an earthquake at 5.7 magnitude. CRCF, responding to the call of the headquarters, rapidly participated in the disaster relief. Guo Changjiang, the chairman of CRCF and Sun Shuopeng, the vice-chairman of CRCF led the work group of disaster relief to come into the disaster area for carrying out emergency relief. CRCF has also launched the Action to Warm Yiliang for continuously helping the earthquake disaster area in Yiliang of Yunnan Province, thus manifesting the function of humanitarian relief of the Red Cross.

Deliver emergency supplies to the earthquake disaster areas of Yunnan

Staff talk with disaster victims for grasping the condition of disaster

Joy of disaster victims after receiving the family box

Students stand in a line to get articles for daily use