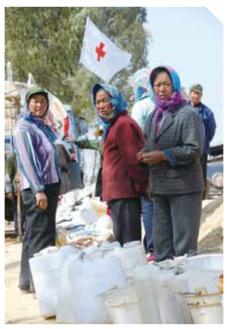

#### 云南地震

2012年9月9日,云南省彝良县发生5.7级地震,中国红基会响应总会号召,迅速投入救灾工作,理事长郭长江、副理事长兼秘书长孙硕鹏带领赈灾工作组深入灾区,开展紧急救援行动。中国红基会还开展了温暖彝良行动,持续支持云南彝良地震灾区,彰显了红十字人道救助职责。

为云南地震灾区送去急救物资

工作人员与灾民进行交谈,了解灾情

灾民拿到家庭箱后的喜悦心情

学生排队领取生活用品

#### Yunnan Earthquake

On September 9th, 2012, Yiliang County of Yunnan Province was hit by an earthquake at 5.7 magnitude. CRCF, responding to the call of the headquarters, rapidly participated in the disaster relief. Guo Changjiang, the chairman of CRCF and Sun Shuopeng, the vice-chairman of CRCF led the work group of disaster relief to come into the disaster area for carrying out emergency relief. CRCF has also launched the Action to Warm Yiliang for continuously helping the earthquake disaster area in Yiliang of Yunnan Province, thus manifesting the function of humanitarian relief of the Red Cross.

Deliver emergency supplies to the earthquake disaster areas of Yunnan

Staff talk with disaster victims for grasping the condition of disaster

Joy of disaster victims after receiving the family box

Students stand in a line to get articles for daily use