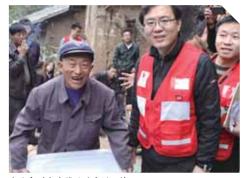

The child with aplastic anemia first aided by "Eastern Angle Fund".

Li Yapeng sees a child with illness in the People's Hospital of Anshun City.

A doctor is doing a check-up for a child helped by "Angel Sunshine Action for Helping Children with CHD". A doctor from the Armed Police General Hospital makes a screening for children with CHD in Xining City of Qinghai Province.